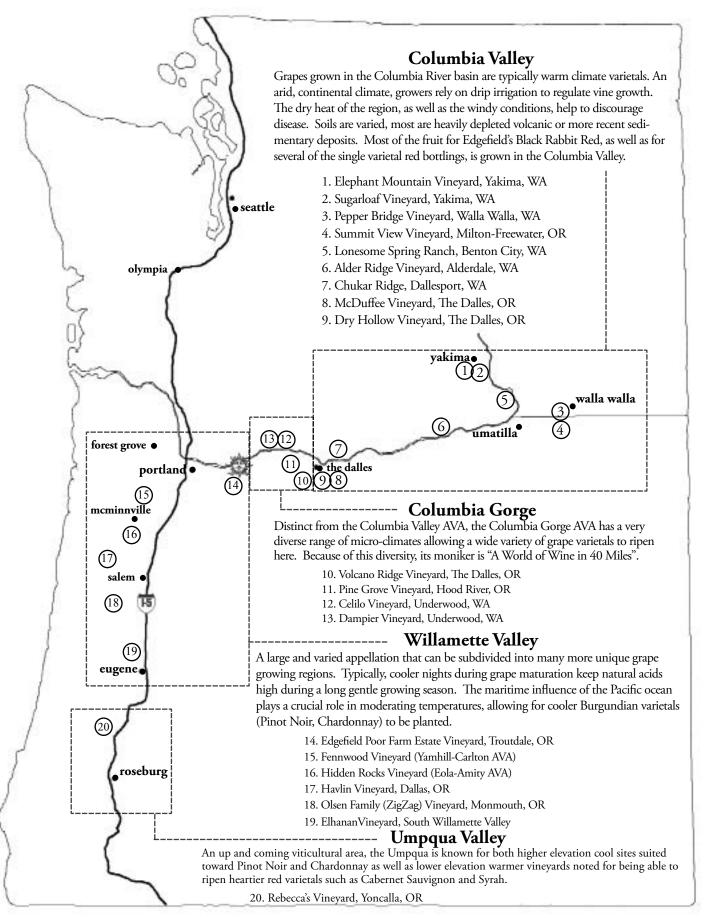

## Edgefield Winery's Vineyard Map

20 vineyards Edgefield sources fruit from for the 2011-2016 vintages

Columbia Valley Vineyards

Location: Alderdale, WA Vineyard: Alder Ridge Acres Planted: 800+ **Sub-AVA:** Horse Heaven Hills Manager: Luke Ransom Sourcing since: 2000 Varieties Sourced: Cabernet Sauvignon, Merlot, Syrah, Grenache,

Cinsault, Cabernet Franc, Malbec

Vineyard: Chukar Ridge Acres Planted: 20

Owner: Dennis Beeks Varieties Sourced: Syrah

**Vineyard:** Elephant Mountain Location: Wapato, WA Acres Planted: 87 Sub-AVA: Rattlesnake Hills Manager: Joe Hattrup Sourcing since: 2013

Varieties Sourced: Cabernet Sauvignon

**Vineyard:** The Pines Acres Planted: 20 Manager: Lonnie Wright

Varieties Sourced: Zinfandel

**Location:** Dallesport, WA

Sourcing since: 1995

**Location:** The Dalles

Sourcing since: 1994

Vineyard: Pepper Bridge **Location:** Walla Walla, WA Acres Planted: 170 **Sub-AVA:** Walla Walla Valley Manager: Tom Waliser Sourcing since: 2015

Varieties Sourced: Cabernet Sauvignon

Vineyard: Sugarloaf Location: Wapato, WA Acres Planted: 37 **Sub-AVA:** Rattlesnake Hills **Manager:** Joe Hattrup Sourcing since: 2013

Varieties Sourced: Mourvedre, Roussanne

Vineyard: Summit View Location: Milton-Freewater, OR Sub-AVA: Walla Walla Valley Acres Planted: 140

Manager: Tom Waliser Sourcing since: 2015

Varieties Sourced: Cabernet Sauvignon, Merlot, Roussanne, Marsanne

Vineyard: Lonesome Spring Ranch Location: Benton City, WA Acres Planted: 60 Sub-AVA: Yakima Valley Owner: Colin Morrell Sourcing since: 2006

Varieties Sourced: Merlot, Grenache, Malbec, Muscat, Petit Verdot, Suzao, Touriga Nacional, Rosé (Grenache, Syrah, Mourvedre, Counoise)

Willamette Valley Vineyards

**Vineyard:** Edgefield Poor Farm Acres Planted: 3.3

**Owner:** McMenamins

Varieties Sourced: Pinot Gris, Syrah

Vineyard: Elhanan Acres Planted: 20

Owner: Chris and Erin Sarver Varieties Sourced: Riesling, Muscat

Vineyard: Fennwood Acres Planted: 34 Owner: John Carter Sourced: Pinot Noir

Location: Troutdale, OR Sourcing since: 1990

Location: Eugene, OR Sourcing since: 1995

Location: Carlton, OR Sub-AVA: Yamhill-Carlton Sourcing since: 2013

**Vinevard:** Havlin Acres Planted: 15 Owner: Dennis Beeks Varieties Sourced: Syrah

Vineyard: Hidden Rocks Estate Acres Planted: 16 Manager: John Gilpin

Varieties Sourced: Syrah

Vineyard: Olsen Family (Zigzag)

Acres Planted: 65 Manager: Dean Underwood

Sourced: Pinot Gris

**Location:** Independence, OR

Sourcing since: 2009

Location: Dallas, OR

Sourcing since: 1995

**Location:** Dayton, OR

Sourcing since: 2011

Sub-AVA: Eola-Amity Hills

Columbia Gorge Vineyards

Vineyard: Celilo Location: Underwood, WA Acres Planted: 75 Sourcing since: 2014

Owner: Michael and Laurie Corliss Varieties Sourced: Chardonnay

Location: Underwood, WA **Vineyard:** Dampier Acres Planted: 30 Sourcing since: 2006

Owner: Paul Huber Varieties Sourced: Chardonnay, Pinot Gris, Pinot Noir Vineyard: Pine Grove Location: Hood River, OR Acres Planted: 8 Sourcing since: 2012

Varieties Sourced: Riesling

Vineyard: Volcano Ridge **Location:** The Dalles, OR Acres Planted: 12 Sourcing since: 2012 Owner: Alan Busacca

Lonny Wright Varieties Sourced: Zinfandel

Umpqua Valley Vineyards

Location: Yoncalla, OR Vineyard: Rebecca's Acres Planted: 21 Sourcing since: 2009

Owner: Sophie Lerro

Varieties Sourced: Pinot Noir (Blanc de Noirs), Chardonnay,

Gamay Noir, Chardonnay, Gewurtztraminer